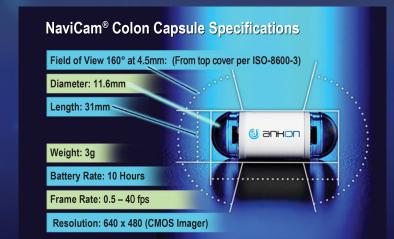

## NAVICAM<sup>®</sup> Colon System

COLON CAPSULE ENDOSCOPY



A Safe and Simple Option for Colon Examination





## **Indications**

The NaviCam® Colon System is intended to be used for the diagnosis of colonic diseases, and the images of stomach and intestine acquired in the examination may be used by the physician for the auxiliary diagnosis on relevant parts.





Rectum normal



Transverse colon normal



Descending colon normal



Bauchin valve normal



Bauchin valve normal



Diverticulum in sigmoid colon



Ascending colon normal





Distributed by: AnX Robotica 6010 W. Spring Creek Pkwy Plano, TX 75024 855.777.0020 or 469.606.9495 info@anxrobotics.com

## NaviCam® Disclaimer

AnX Robotica's NaviCam® software includes optional functionalities and features designed to assist healthcare providers in operating the NaviCam® system.

Providers shall have the sole and exclusive responsibility for operating the NaviCam® software and system and for choosing to use Navicam's optional functionalities and features. Providers shall operate the NaviCam® software and system in compliance with all applicable federal and state legal requirements and the requirements of all applicable professional licensing boards relating to providers' professional medical services. Providers using the NaviCam® software and system are solely respo