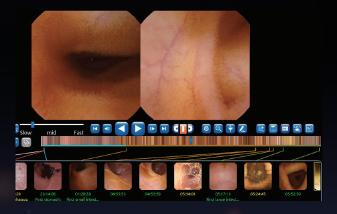

Rectum normal

Transverse colon normal

Descending colon normal

Bauchin valve normal

Bauchin valve normal

Diverticulum in sigmoid colon

Ascending colon normal

Distributed by: AnX Robotica 6010 W. Spring Creek Pkwy Plano, TX 75024 855.777.0020 or 469.606.9495 info@anxrobotics.com