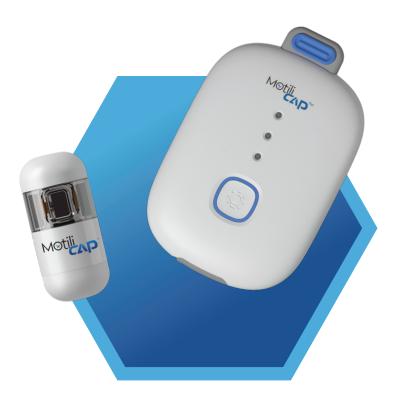

## Why Choose MotiliCap?

MotiliCap™ is designed to provide a comprehensive view of whole-gut transit without the need for sedation, imaging, or radiation. It offers a patient-friendly alternative for assessing gastrointestinal motility, from gastric emptying through to colonic transit. The entire study can be completed with a simple swallow-and-go approach, making it ideal for both clinical and outpatient settings.

## **Improving the Patient Experience**

MotiliCap is designed with patient comfort and convenience in mind. This non-invasive, swallow-and-go capsule eliminates the need for sedation or hospital-based imaging, offering a stress-free alternative to traditional diagnostic procedures. By streamlining the process, MotiliCap helps deliver faster answers and more timely treatment planning—ultimately supporting a better patient experience and improved quality of life.