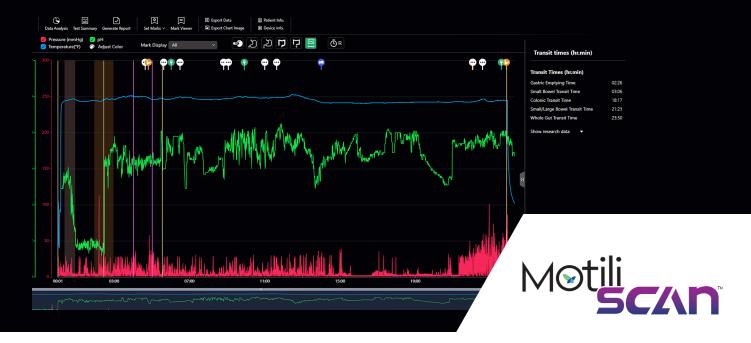

## **Software Highlights**

MotiliScan™ is the companion software platform for MotiliCap, offering data visualization and powerful analysis tools to support accurate, efficient GI transit interpretation. Paired with the capsule, MotiliScan™ software provides an

intuitive interface for interpreting GI motility data. MotiliScan—which measures pH, temperature, and pressure—gives physicians everything they need to evaluate motility in one streamlined platform.